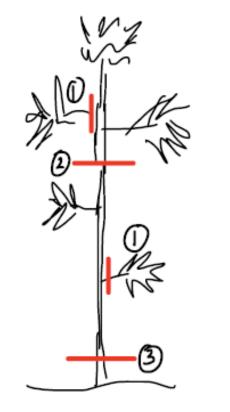

### • Primary sample:

- 1<sup>st</sup> Option: If two or more lateral branches are present, the terminal 18 inches of the top lateral branch and terminal 18 inches of one lateral branch from the lower one-third of the plant. If any branch is less than 18 inches, the whole branch shall be taken.
- **2<sup>nd</sup> Option:** If two lateral branches are not present, the terminal 18 inches from the terminal bud at the top of the plant.
- **3**<sup>rd</sup> **Option:** If the plant is less than 18 inches tall, the whole plant shall be taken.